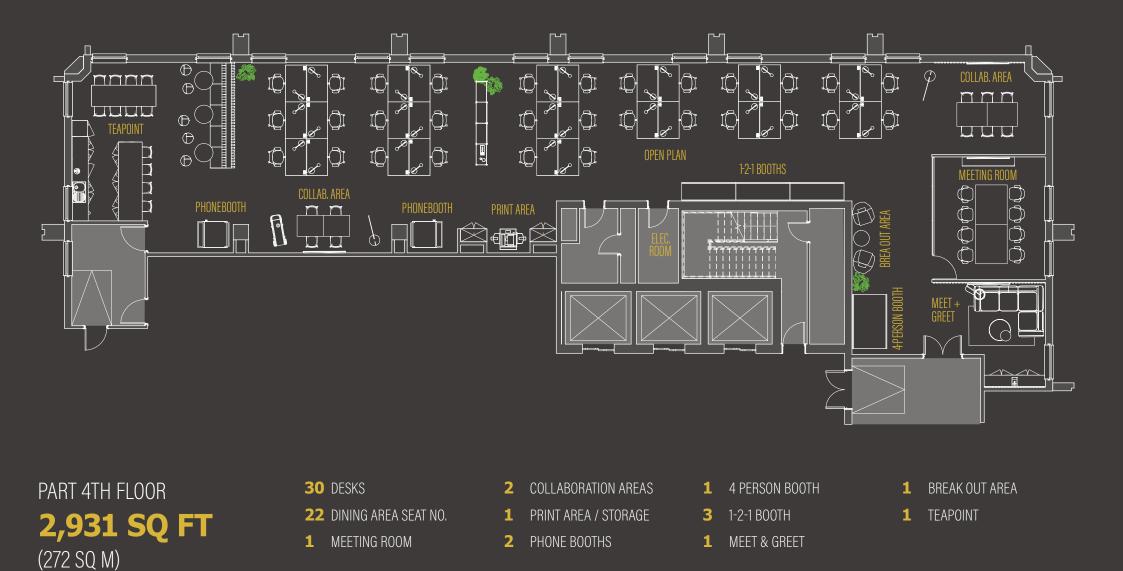

## **EXAMPLE LAYOUT**

PART 4TH FLOOR 2,931 SQ FT (272 SQ M)

Hannah Waterhouse hannah.waterhouse@jll.com

lan Wills ian.wills@jll.com

Chris Grazier

Hartnell Taylor Cook 0117 923 9234 htc.uk.com

chris.grazier@htc.uk.com Natalie Bennett